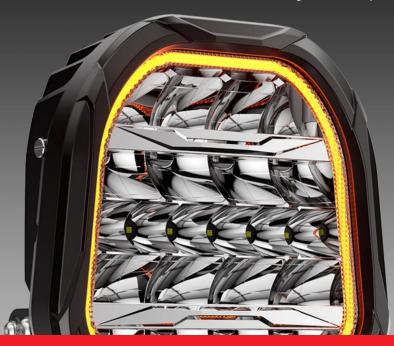

### **Next-Generation Reflector Technology**

Our newly redesigned reflector cup features an enhanced reflection angle, ensuring you get the most out of the powerful LEDs inside. This upgrade delivers unparalleled luminosity, providing bright, focused light to tackle even the darkest trails.

### **NEW GENERATION REFLECTOR**

The redesigned BASE6 reflector cup optimizes the reflection angle, maximising LED output for unmatched luminosity.