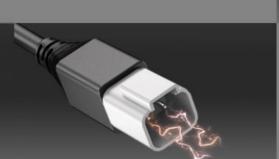

### Easy Installation, Plug & Play

Designed for convenience, these LED Driving lights come with stainless steel bolts for quick and simple installation. DT plugs allow for a hassle-free, plug-and-play setup, so you can get back on the road faster.

### PLUG & PLAY

Supplied with DT plugs for quick and convenient installation