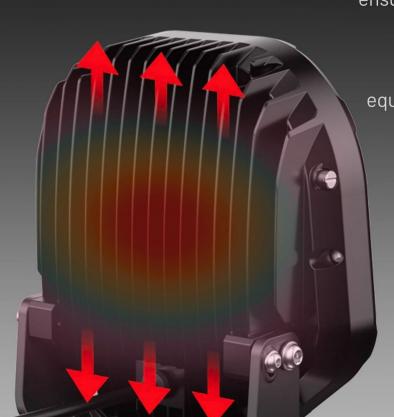

### **Upgraded Heat Sinks & Pressure Equalisation Vent**

The dense aluminium heat sinks are designed for efficient heat dissipation, extending the lifespan of your light up to 50,000 hours, so you can count on reliable performance for years. Additionally, the built-in pressure equalisation vent balances internal and external pressures, protecting your light from damage caused by air and water pressure changes, even in the harshest conditions.

## WATERPROOF PROTECTION

Precise screw
free structure
effectively resists
the risk of water
damage
makes it
impervious to
harsh conditions.
Waterproof

Waterproof rating up to IP68&IP69K

Dense aluminum heat sinks ensure rapid heat dissipation, extending the lifespan to 50,000 hours.
Includes a pressure equalisation vent for optimal performance.