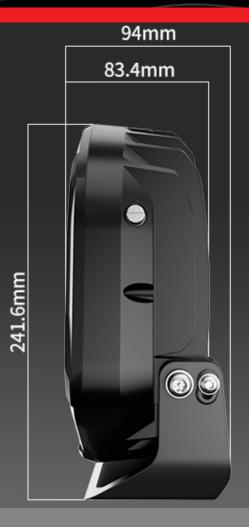

#### **TECHNICAL INFO.**

141W

LED POWER
VOLTAGE
BEAM DISTANCE
CURRENT DRAW
OUTPUT
BEAM PATTERN

HOUSING

9-36v 1 LUX @ 678.5m 10.7A @ 13.2V 13517 Lumen (Each) Combination Beam

POWDER-COATED DIE-CAST ALIMINIUM