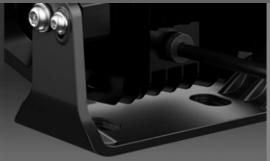

### **Heavy-Duty Mounting Bracket**

Made from high-pressure die-cast steel, the mounting bracket is engineered to endure even the roughest terrain. Ribbed in all the right places to absorb vibration, this sturdy bracket won't fatigue, ensuring it stands up to the test of time, even on the roughest Aussie corrugations.

### **HEAVY DUTY MOUNTING BRACKET**

Engineered with precision, this driving light features a robust, high-pressure diecast steel housing, a true marvel of durability. Its expertly ribbed design optimizes strength, ensuring zero vibrations and preventing material fatigue, even under the harshest conditions. Built for resilience, this light is designed to endure prolonged operation, consistently delivering top performance, time after time.