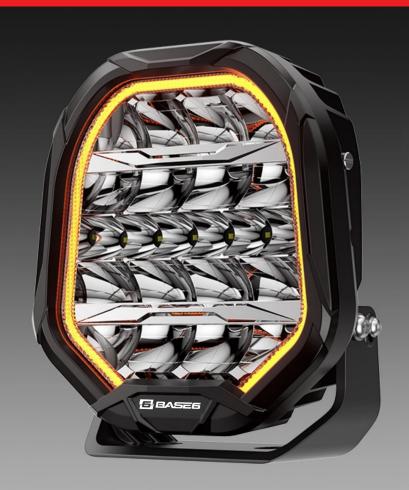

### **Next-Generation Reflector Technology**

Our newly redesigned reflector cup features an enhanced reflection angle, ensuring you get the most out of the powerful LEDs inside. This upgrade delivers unparalleled luminosity, providing bright, focused light to tackle even the darkest trails.

### **NEW GENERATION REFLECTOR**

The redesigned BASE6 reflector cup optimizes the reflection angle, maximising LED output for unmatched luminosity.