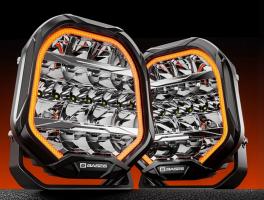

### **Next-Generation Reflector Technology**

Our newly redesigned reflector cup features an enhanced reflection angle, ensuring you get the most out of the powerful LEDs inside. This upgrade delivers unparalleled luminosity, providing bright, focused light to tackle even the darkest trails.

### **NEW GENERATION REFLECTOR**

The redesigned BASE6 reflector cup optimizes the reflection angle, maximising LED output for unmatched luminosity.