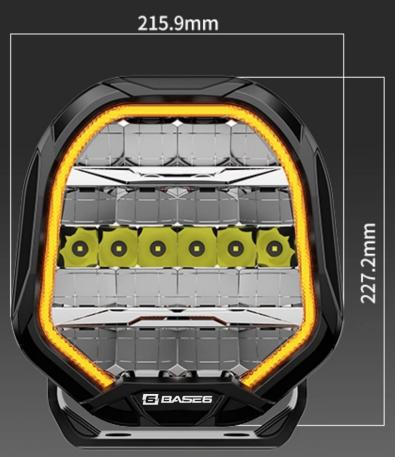

#### **TECHNICAL INFO.**

141W

LED POWER
VOLTAGE
BEAM DISTANCE
CURRENT DRAW
OUTPUT
BEAM PATTERN

HOUSING

9-36v 1 LUX @ 678.5m 10.7A @ 13.2V 13517 Lumen (Each) Combination Beam

POWDER-COATED DIE-CAST ALIMINIUM